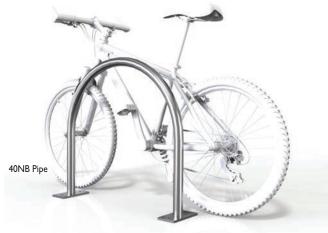

## **Bicycle Rails**

BR85B / F

① 1300 780 450

Product

Range

BIGGEST SELLER

in stainless steel