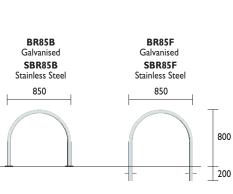

## **Bicycle Rails**

BR85B / F

① 1300 780 450

Product

Range

BIGGEST SELLER

in stainless steel

## PLEASE NOTE:

Stainless steel products comes in linished finish as standard or it can be electropolished at an additional cost.

200 x 100 x 6mm Baseplate (masonry anchors included on baseplate models)