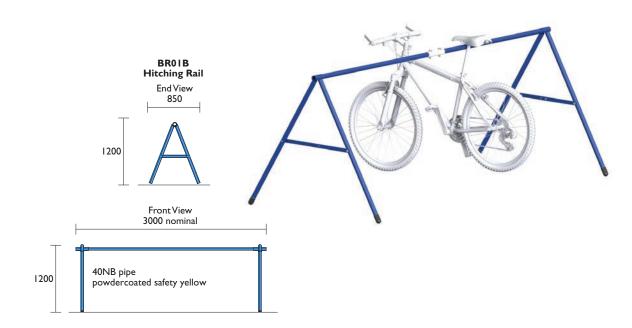

orary rack installations
- Polypropylene protective sleeves available as an option on many rails and racks.

Edition 9 - 2019

## **Other Securabike Products**

**Bicycle Rack** 

Demountable

## Product Range

#### 1300 780 450

| Introduction      | 1  |
|-------------------|----|
| Bicycle Facts     | 4  |
| Design Guide      | 6  |
| Product Selection | 7  |
| Consulting        | 12 |
| Installation      | 13 |
| Security Classes  | 14 |
| PRODUCT RANGE     |    |
| Rails             | 15 |
| Racks             | 23 |
| Repair Stations   | 46 |
| End-of-Journey    | 50 |
| Cages             | 64 |
| Lockers           | 68 |
| Shelters          | 74 |
| Scooters Racks    | 78 |
| Other Products    | 80 |
| AS2890.3 Overview | 82 |
| Packaging         | 85 |
|                   |    |