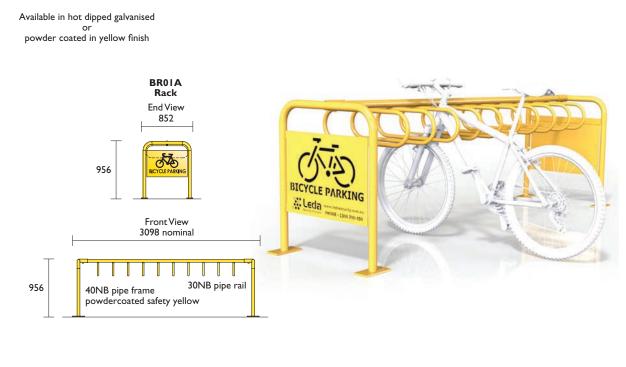

mporary rack installations
- Polypropylene protective sleeves available as an option on many rails and racks.

Edition 9 - 2019

## **Other Securabike Products**

**Bicycle Rack** 

Demountable

## Product Range

#### 1300 780 450

| Introduction      | 1  |
|-------------------|----|
| Bicycle Facts     | 4  |
| Design Guide      | 6  |
| Product Selection | 7  |
| Consulting        | 12 |
| Installation      | 13 |
| Security Classes  | 14 |
| PRODUCT RANGE     |    |
| Rails             | 15 |
| Racks             | 23 |
| Repair Stations   | 46 |
| End-of-Journey    | 50 |
| Cages             | 64 |
| Lockers           | 68 |
| Shelters          | 74 |
| Scooters Racks    | 78 |
| Other Products    | 80 |
| AS2890.3 Overview | 82 |
| Packaging         | 85 |
|                   |    |