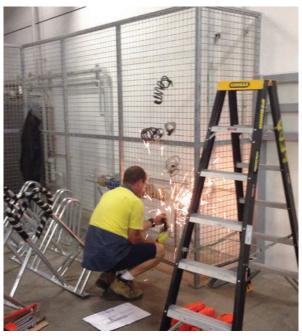

## Installation

Installation of all Securabike's bicycle security products is relatively simple. They can be cast-in on fixed insitu models, or bolted to the pavement (with masonry anchors) on all base plate models.

One of the easiest ways of providing additional bicycle parking is converting existing car parking spaces.

> Refer p10-11 for general arrangements.

An installation service is available by Securabike's trained and experienced installers. As site conditions vary, it may be necessary to inspect the site and provide a quotation for each project. To ensure correct installation, masonry anchors can be provided with all Securabike bicycle parking products.