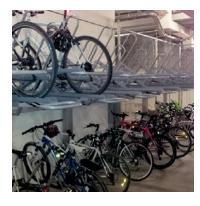

One of the easiest ways of providing additional bicycle parking is converting existing car parking spaces.

> Refer p10-11 for general arrangements.

An installation service is available by Securabike's trained and experienced installers. As site conditions vary, it may be necessary to inspect the site and provide a quotation for each project. To ensure correct installation, masonry anchors can be provided with all Securabike bicycle parking products.