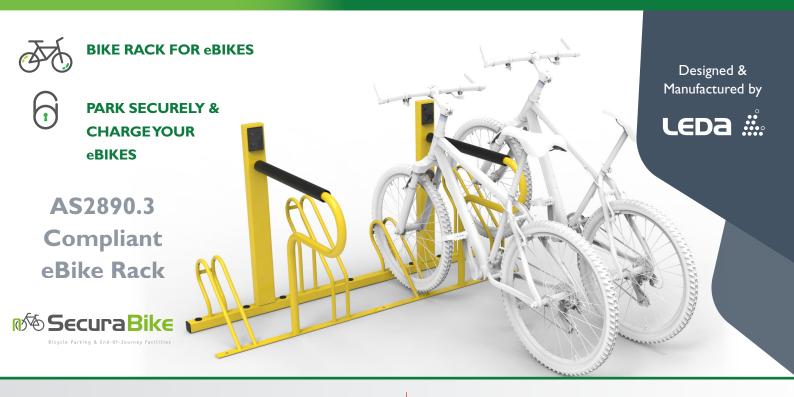

# **eBIKE BICYCLE RACK**

**eBIKE BICYCLE RACK** 'Code for specification: CBR4SCE'

LEDA is at the forefront of designing, manufacturing and installing bike racks for schools, universities, councils, commercial buildings, strata and End-of-Trip (EOT) facilities.

Our engineering and design team has recently developed a bicycle rack that allows cyclists to park and charge an ebike securely and safely at the same time.

# Features includes:

- Allows ebike charging
- AS2890.3 compliant bike rack
- Comes as flat packed for easy transportation
- Available in range of colours and finishes
- Allows to park and charge up to 4 bikes (per rack)

#### **Material Spec/Standard Compliance**

Mild steel or Stainless steel Complies with AS2890.3 Bike Parking Standard **Dimension** 

1810L x 953W x 1000H with 500mm spacings **Finish** 

Hot dipped galvanised, Stainless steel linished OR Powder coated in a range of colours