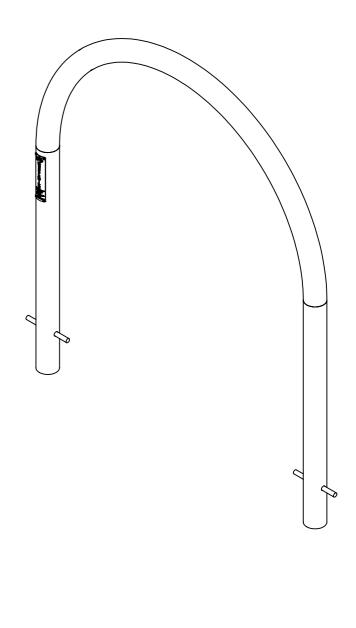

| MATERIAL DESCRIPTION: |            |             |            |    |                                |  |                                |  |  |
|-----------------------|------------|-------------|------------|----|--------------------------------|--|--------------------------------|--|--|
| FINISH:               | -          |             | WEIGHT: kg |    |                                |  |                                |  |  |
| SCALE: 1:8 AT A3      |            |             |            |    | FILE: LS80163-BR85F-FULLY ASSM |  |                                |  |  |
| LINEAL TOLERANCES     |            |             |            |    | ANGULAR TOLERANCES             |  | \$1                            |  |  |
| 1.0 to 250            | 250 to 500 | 500 to 1000 | 1000 to    |    | ± 0.5°                         |  | <b>4 5 7 7 7 7 7 7 7 7 7 7</b> |  |  |
| ± 0.2                 | ± 0.5      | ± 1.0       | ± 2.       | .5 | _ 0.0                          |  | THIRD ANGLE PROJECTION         |  |  |

HEAD OFFICE: 18 Reliance Drive, Tuggerah NSW 2258
Phone +61 2 4353 3377 - Fax +61 2 4353 2255 - Email lvsales@l-v.com.au
© COPYRIGHT 2015 - ALL INTELLECTUAL PROPERTY RIGHTS RESERVED

| ISSUED FOR: -          |                    | DRAWN BY: LIBO |
|------------------------|--------------------|----------------|
| JOB No.                | CLIENT/SITE:       | APPROVED BY: - |
| -                      | -                  |                |
| MODEL DESCRIP BR85F-FU | TION:<br>ILLY ASSM |                |