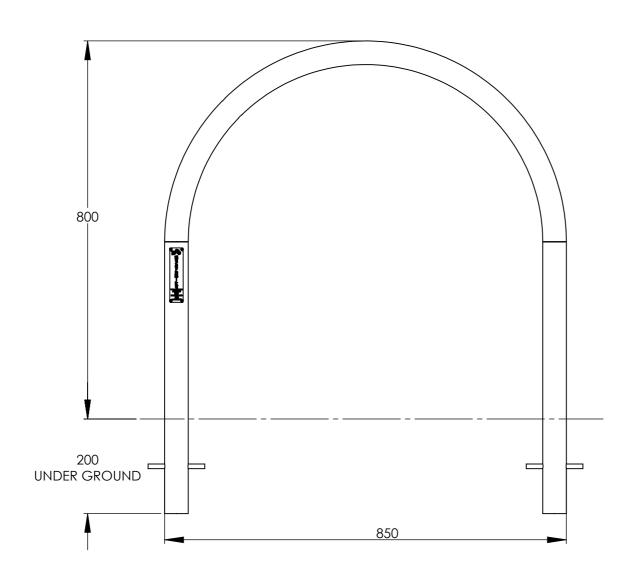

| MATERIAL DESCRIPTION: |            |             |            |    |                                |  |                                |  |  |
|-----------------------|------------|-------------|------------|----|--------------------------------|--|--------------------------------|--|--|
| FINISH:               | -          |             | WEIGHT: kg |    |                                |  |                                |  |  |
| SCALE: 1:8 AT A3      |            |             |            |    | FILE: LS80163-BR85F-FULLY ASSM |  |                                |  |  |
| LINEAL TOLERANCES     |            |             |            |    | ANGULAR TOLERANCES             |  | \$1                            |  |  |
| 1.0 to 250            | 250 to 500 | 500 to 1000 | 1000 to    |    | ± 0.5°                         |  | <b>4 5 7 7 7 7 7 7 7 7 7 7</b> |  |  |
| ± 0.2                 | ± 0.5      | ± 1.0       | ± 2.       | .5 | _ 0.0                          |  | THIRD ANGLE PROJECTION         |  |  |

HEAD OFFICE: 18 Reliance Drive, Tuggerah NSW 2258
Phone +61 2 4353 3377 - Fax +61 2 4353 2255 - Email lvsales@l-v.com.au
© COPYRIGHT 2015 - ALL INTELLECTUAL PROPERTY RIGHTS RESERVED

| ISSUED FOR: -          |                    | DRAWN BY: LIBO |
|------------------------|--------------------|----------------|
| JOB No.                | CLIENT/SITE:       | APPROVED BY: - |
| -                      | -                  |                |
| MODEL DESCRIP BR85F-FU | TION:<br>ILLY ASSM |                |